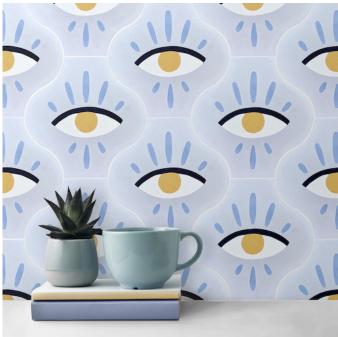

## GROW ALEXANDRIA GROW HANDMADE CEMENT TILE

Hand crafted with 100% natural materials, our cement tiles are suitable on the floor, on the wall, indoors and out. Traditional cement tiles should be sealed, and develop a desirable patina over time.

Tiles are handmade to order, which means color can be customized to suit your space. Please see our 60-color palette for available custom options.

Our "eye of knowledge" tile is an ode to the ancient (lost) Royal Library of Alexandria, and all beloved libraries throughout the ages.

Featured palette: Gray, French Blue, Gold, Black, and White. We recommend ordering 10-15% overage to cover any chipping or cracking that may occur during shipment or installation. All tile orders will be rounded up into a multiple of 12 to ensure boxes are correctly packaged. Pricing does not include freight shipping from Mexico. Please contact us for a customized quote.